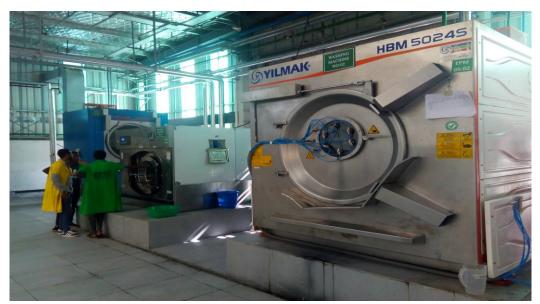

#### **PRODUCTION:**

- EQUIPPED WITH STATE OF THE ART OF CUTTING, SEWING, FINISHING & WASHING MACHINERIES TO PRODUCE 15000 GARMENTS PER DAY.
- IN-HOUSE SAMPLE PRODUCTION WITH CAPACITY OF 20 PCS PER DAY.
- INTREGRATED ERP SOFTWARE WITH EFFICIENCY MONITORING SYSTEM.

#### **EMPLOYEE:**

- □ PERIODICAL PERFORMANCE & SALARY EVALUATION.
- □GROUP AND INDIVIDUAL PRODUCTION INCENTIVE SYSTEM.
- ☐ MONTHLY ATTENDANCE BONUS. FESTIVAL BONUS FOR ALL.
- ☐GROUP INSURANCE FOR ALL.
- □ PROVIDENT FUND.
- **DANNUAL LEAVE ENCASHMENT.**