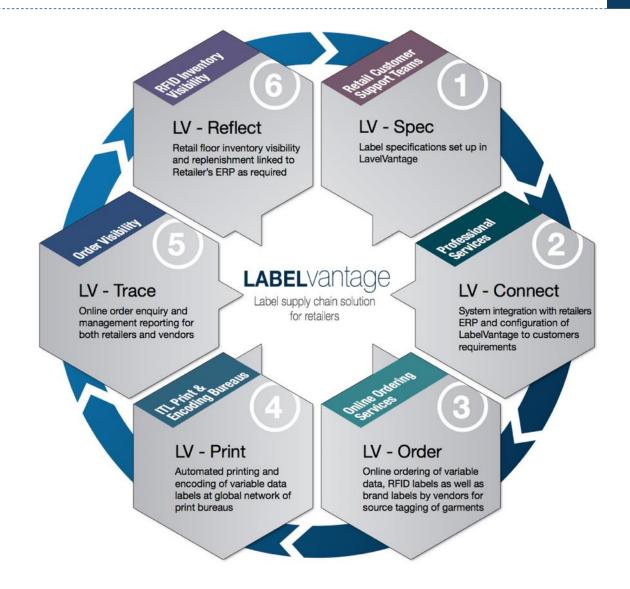

## **Label Vantage™**

ITL's LabelVantage™ online platform has been designed and developed to provide ITL with an edge in delivering label programs fast, reliably and on a global scale.

LabelVantage™ is fully integrated into ITL Ethiopia's operations and can be relied upon to ensure accuracy and efficiency for all orders.